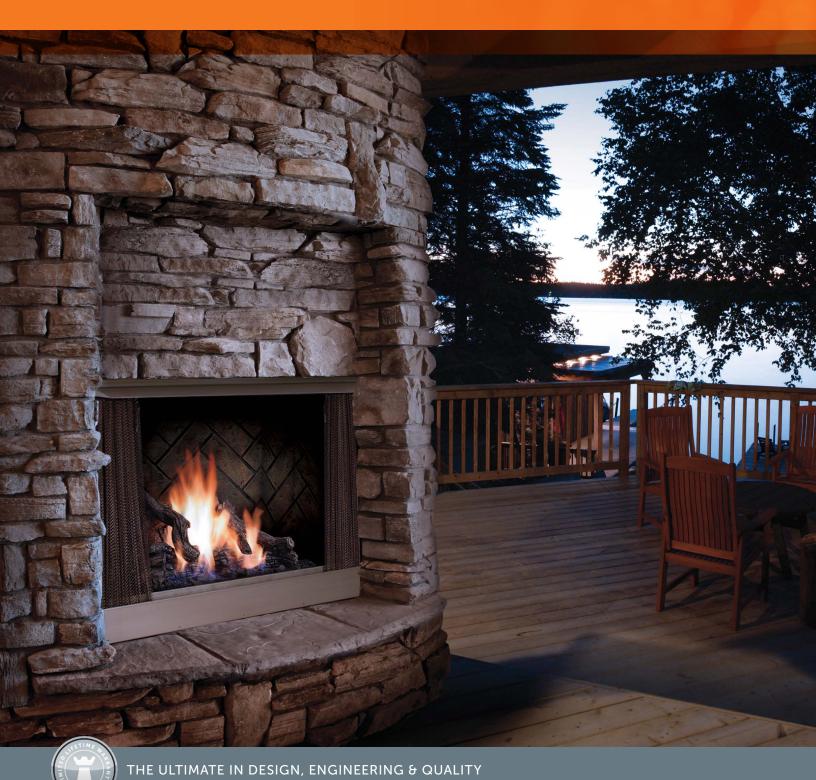

# OFP42

ZERO CLEARANCE **OUTDOOR GAS FIREPLACE** 

2340 Logan Avenue

Winnipeg, Manitoba, Canada R2R 2V3 Phone: (204) 632-1962 Fax: (204) 632-1960

www.kingsmanfireplaces.com

 Model
 OFP42N
 OFP42LP

 OFP42NS
 OFP42LPS

Refer to installation manual for additional details of framing specifications and clearances.

This unit illustrated is a OFP42N Outdoor Fireplace – Natural Gas, with LOGF37 Split Oak Log Set, and OFP42RLT Traditional Brick Liner.