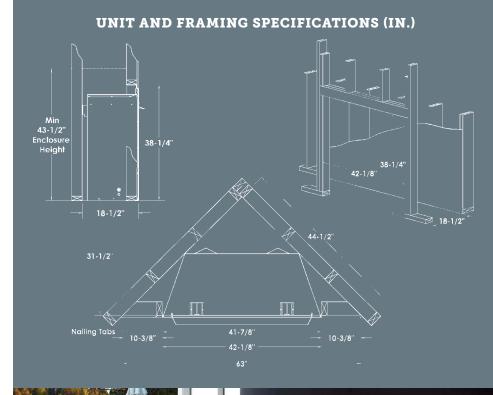

Refer to installation manual for additional details of framing specifications and clearances.

This unit illustrated is a OFP42N Outdoor Fireplace – Natural Gas, with LOGF37 Split Oak Log Set, and OFP42RLT Traditional Brick Liner.