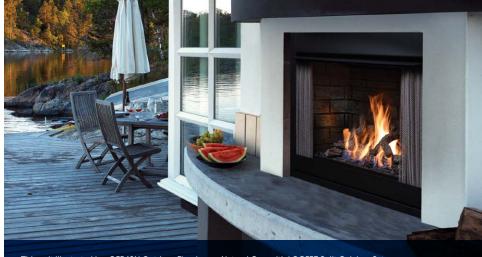

Refer to installation manual for additional details of framing specifications and clearances.

This unit illustrated is a OFP42N Outdoor Fireplace – Natural Gas, with LOGF37 Split Oak Log Set, and OFP42RLT Traditional Brick Liner.